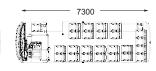

## FOTON H7 INTERCITY BUS

| Vehicle Model               |                                                                                                                                                     | Н7                                                                                                                                            |                |               |
|-----------------------------|-----------------------------------------------------------------------------------------------------------------------------------------------------|-----------------------------------------------------------------------------------------------------------------------------------------------|----------------|---------------|
| Body strructure             |                                                                                                                                                     | Semi-monocoque                                                                                                                                |                |               |
| Overall Dimension           | Length (mm)                                                                                                                                         | 7300                                                                                                                                          |                |               |
|                             | Width (mm)                                                                                                                                          | 2230                                                                                                                                          |                |               |
|                             | Height (mm)                                                                                                                                         | 3030 (with A/C)                                                                                                                               |                |               |
| Seating capacity            |                                                                                                                                                     | 21+1+1 / 23+1+1 / 25+1+1 / 28+1+1                                                                                                             |                |               |
| Door configuration          |                                                                                                                                                     | One / Two out-swing doors *Emergency door                                                                                                     |                |               |
| Luggage compartmen          | t                                                                                                                                                   | 0.7 m <sup>3</sup> Manually operated luggage do                                                                                               | ors, tophinged |               |
| Fuel capacity               |                                                                                                                                                     | 120L                                                                                                                                          |                |               |
| Powertrain                  |                                                                                                                                                     |                                                                                                                                               | CUMMINS POWER  |               |
|                             | Engine                                                                                                                                              | Туре                                                                                                                                          | ISF3.8s3154    | ISF3.8s5154   |
|                             |                                                                                                                                                     | Emission                                                                                                                                      | EURO III       | EURO V        |
|                             |                                                                                                                                                     | Displacement                                                                                                                                  | 3.76           | <del></del>   |
|                             |                                                                                                                                                     | Max. power(kw/rpm)                                                                                                                            | 115/2600       | 115/2600      |
|                             |                                                                                                                                                     | Max.torque(N-m/rpm)                                                                                                                           | 500/1200-1900  | 491/1200-1900 |
|                             | Transmission                                                                                                                                        | Manual Transmission: ZF transmission                                                                                                          |                |               |
|                             | Cluth                                                                                                                                               | Diaphragm spring                                                                                                                              |                |               |
| Axle & suspension           | Axle                                                                                                                                                | Front axle-3.0T & Rear axle-5.5T                                                                                                              |                |               |
|                             | Suspension                                                                                                                                          | Leaf spring                                                                                                                                   |                |               |
| Steering system<br>&wheel   | Steering                                                                                                                                            | Integral power steering                                                                                                                       |                |               |
|                             | Wheel                                                                                                                                               | 215/75R17.5 tubeless radial tyre                                                                                                              |                |               |
|                             | Brakes                                                                                                                                              | Front disc & Rear drum braking                                                                                                                |                |               |
| Brakes &safety<br>Equipment | Safety                                                                                                                                              | WABCO ABS Engine cabin temperature-alarming device Pneumatic brake *WABCO ESC *WABCO LDWS                                                     |                |               |
| Driver area                 | Driver's area                                                                                                                                       | Integrated instrument panel Multi-function steering wheel Air-cushioning seat *Drivers microphone *Digital tachograph *Mp3 player, Cup holder |                |               |
| Passenger area              | Coach seats with different options 2- or 3-point seatbelts *Overhead luggage racks *Service kits *LED ambient lighting, Tablet holder, Magazine net |                                                                                                                                               |                |               |
| Climate system              | Dependent roof-mounted A/C-15480 kcal Defroster *Dependent roof-mounted A/C-17200 kcal                                                              |                                                                                                                                               |                |               |
| Others                      | *USB port for driver, WIFI                                                                                                                          |                                                                                                                                               |                |               |