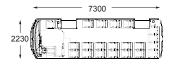

## FOTON H7 INTERCITY BUS

| Vehicle Model               |                                                                                                                                                     | Н7                                                                                                                                            |                |               |
|-----------------------------|-----------------------------------------------------------------------------------------------------------------------------------------------------|-----------------------------------------------------------------------------------------------------------------------------------------------|----------------|---------------|
| Body strructure             |                                                                                                                                                     | Semi-monocoque                                                                                                                                |                |               |
| Overall Dimension           | Length (mm)                                                                                                                                         | 7300                                                                                                                                          |                |               |
|                             | Width (mm)                                                                                                                                          | 2230                                                                                                                                          |                |               |
|                             | Height (mm)                                                                                                                                         | 3030 (with A/C)                                                                                                                               |                |               |
| Seating capacity            |                                                                                                                                                     | 21+1+1 / 23+1+1 / 25+1+1 / 28+1+1                                                                                                             |                |               |
| Door configuration          |                                                                                                                                                     | One / Two out-swing doors *Emergency door                                                                                                     |                |               |
| Luggage compartmen          | t                                                                                                                                                   | 0.7 m <sup>3</sup> Manually operated luggage do                                                                                               | ors, tophinged |               |
| Fuel capacity               |                                                                                                                                                     | 120L                                                                                                                                          |                |               |
| Powertrain                  |                                                                                                                                                     |                                                                                                                                               | CUMMINS POWER  |               |
|                             | Engine                                                                                                                                              | Туре                                                                                                                                          | ISF3.8s3154    | ISF3.8s5154   |
|                             |                                                                                                                                                     | Emission                                                                                                                                      | EURO III       | EURO V        |
|                             |                                                                                                                                                     | Displacement                                                                                                                                  | 3.76           | <del></del>   |
|                             |                                                                                                                                                     | Max. power(kw/rpm)                                                                                                                            | 115/2600       | 115/2600      |
|                             |                                                                                                                                                     | Max.torque(N-m/rpm)                                                                                                                           | 500/1200-1900  | 491/1200-1900 |
|                             | Transmission                                                                                                                                        | Manual Transmission: ZF transmission                                                                                                          |                |               |
|                             | Cluth                                                                                                                                               | Diaphragm spring                                                                                                                              |                |               |
| Axle & suspension           | Axle                                                                                                                                                | Front axle-3.0T & Rear axle-5.5T                                                                                                              |                |               |
|                             | Suspension                                                                                                                                          | Leaf spring                                                                                                                                   |                |               |
| Steering system<br>&wheel   | Steering                                                                                                                                            | Integral power steering                                                                                                                       |                |               |
|                             | Wheel                                                                                                                                               | 215/75R17.5 tubeless radial tyre                                                                                                              |                |               |
|                             | Brakes                                                                                                                                              | Front disc & Rear drum braking                                                                                                                |                |               |
| Brakes &safety<br>Equipment | Safety                                                                                                                                              | WABCO ABS Engine cabin temperature-alarming device Pneumatic brake *WABCO ESC *WABCO LDWS                                                     |                |               |
| Driver area                 | Driver's area                                                                                                                                       | Integrated instrument panel Multi-function steering wheel Air-cushioning seat *Drivers microphone *Digital tachograph *Mp3 player, Cup holder |                |               |
| Passenger area              | Coach seats with different options 2- or 3-point seatbelts *Overhead luggage racks *Service kits *LED ambient lighting, Tablet holder, Magazine net |                                                                                                                                               |                |               |
| Climate system              | Dependent roof-mounted A/C-15480 kcal Defroster *Dependent roof-mounted A/C-17200 kcal                                                              |                                                                                                                                               |                |               |
| Others                      | *USB port for driver, WIFI                                                                                                                          |                                                                                                                                               |                |               |