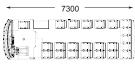

## FOTON H7 INTERCITY BUS

| Vehicle Model               |                                                                                                                                                     | Н7                                                                                                                                            |                |               |
|-----------------------------|-----------------------------------------------------------------------------------------------------------------------------------------------------|-----------------------------------------------------------------------------------------------------------------------------------------------|----------------|---------------|
| Body strructure             |                                                                                                                                                     | Semi-monocoque                                                                                                                                |                |               |
| Overall Dimension           | Length (mm)                                                                                                                                         | 7300                                                                                                                                          |                |               |
|                             | Width (mm)                                                                                                                                          | 2230                                                                                                                                          |                |               |
|                             | Height (mm)                                                                                                                                         | 3030 (with A/C)                                                                                                                               |                |               |
| Seating capacity            |                                                                                                                                                     | 21+1+1 / 23+1+1 / 25+1+1 / 28+1+1                                                                                                             |                |               |
| Door configuration          |                                                                                                                                                     | One / Two out-swing doors *Emergency door                                                                                                     |                |               |
| Luggage compartmen          | t                                                                                                                                                   | 0.7 m <sup>3</sup> Manually operated luggage do                                                                                               | ors, tophinged |               |
| Fuel capacity               |                                                                                                                                                     | 120L                                                                                                                                          |                |               |
| Powertrain                  |                                                                                                                                                     |                                                                                                                                               | CUMMINS POWER  |               |
|                             | Engine                                                                                                                                              | Туре                                                                                                                                          | ISF3.8s3154    | ISF3.8s5154   |
|                             |                                                                                                                                                     | Emission                                                                                                                                      | EURO III       | EURO V        |
|                             |                                                                                                                                                     | Displacement                                                                                                                                  | 3.76           | <del></del>   |
|                             |                                                                                                                                                     | Max. power(kw/rpm)                                                                                                                            | 115/2600       | 115/2600      |
|                             |                                                                                                                                                     | Max.torque(N-m/rpm)                                                                                                                           | 500/1200-1900  | 491/1200-1900 |
|                             | Transmission                                                                                                                                        | Manual Transmission: ZF transmission                                                                                                          |                |               |
|                             | Cluth                                                                                                                                               | Diaphragm spring                                                                                                                              |                |               |
| Axle & suspension           | Axle                                                                                                                                                | Front axle-3.0T & Rear axle-5.5T                                                                                                              |                |               |
|                             | Suspension                                                                                                                                          | Leaf spring                                                                                                                                   |                |               |
| Steering system<br>&wheel   | Steering                                                                                                                                            | Integral power steering                                                                                                                       |                |               |
|                             | Wheel                                                                                                                                               | 215/75R17.5 tubeless radial tyre                                                                                                              |                |               |
|                             | Brakes                                                                                                                                              | Front disc & Rear drum braking                                                                                                                |                |               |
| Brakes &safety<br>Equipment | Safety                                                                                                                                              | WABCO ABS Engine cabin temperature-alarming device Pneumatic brake *WABCO ESC *WABCO LDWS                                                     |                |               |
| Driver area                 | Driver's area                                                                                                                                       | Integrated instrument panel Multi-function steering wheel Air-cushioning seat *Drivers microphone *Digital tachograph *Mp3 player, Cup holder |                |               |
| Passenger area              | Coach seats with different options 2- or 3-point seatbelts *Overhead luggage racks *Service kits *LED ambient lighting, Tablet holder, Magazine net |                                                                                                                                               |                |               |
| Climate system              | Dependent roof-mounted A/C-15480 kcal Defroster *Dependent roof-mounted A/C-17200 kcal                                                              |                                                                                                                                               |                |               |
| Others                      | *USB port for driver, WIFI                                                                                                                          |                                                                                                                                               |                |               |