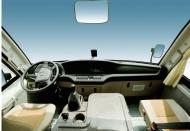

## FOTON H7 INTERCITY BUS

| Vehicle Model               |                                                                                                                                                     | Н7                                                                                                                                            |                |               |
|-----------------------------|-----------------------------------------------------------------------------------------------------------------------------------------------------|-----------------------------------------------------------------------------------------------------------------------------------------------|----------------|---------------|
| Body strructure             |                                                                                                                                                     | Semi-monocoque                                                                                                                                |                |               |
| Overall Dimension           | Length (mm)                                                                                                                                         | 7300                                                                                                                                          |                |               |
|                             | Width (mm)                                                                                                                                          | 2230                                                                                                                                          |                |               |
|                             | Height (mm)                                                                                                                                         | 3030 (with A/C)                                                                                                                               |                |               |
| Seating capacity            |                                                                                                                                                     | 21+1+1 / 23+1+1 / 25+1+1 / 28+1+1                                                                                                             |                |               |
| Door configuration          |                                                                                                                                                     | One / Two out-swing doors *Emergency door                                                                                                     |                |               |
| Luggage compartmen          | t                                                                                                                                                   | 0.7 m <sup>3</sup> Manually operated luggage do                                                                                               | ors, tophinged |               |
| Fuel capacity               |                                                                                                                                                     | 120L                                                                                                                                          |                |               |
| Powertrain                  |                                                                                                                                                     |                                                                                                                                               | CUMMINS POWER  |               |
|                             | Engine                                                                                                                                              | Туре                                                                                                                                          | ISF3.8s3154    | ISF3.8s5154   |
|                             |                                                                                                                                                     | Emission                                                                                                                                      | EURO III       | EURO V        |
|                             |                                                                                                                                                     | Displacement                                                                                                                                  | 3.76           | <del></del>   |
|                             |                                                                                                                                                     | Max. power(kw/rpm)                                                                                                                            | 115/2600       | 115/2600      |
|                             |                                                                                                                                                     | Max.torque(N-m/rpm)                                                                                                                           | 500/1200-1900  | 491/1200-1900 |
|                             | Transmission                                                                                                                                        | Manual Transmission: ZF transmission                                                                                                          |                |               |
|                             | Cluth                                                                                                                                               | Diaphragm spring                                                                                                                              |                |               |
| Axle & suspension           | Axle                                                                                                                                                | Front axle-3.0T & Rear axle-5.5T                                                                                                              |                |               |
|                             | Suspension                                                                                                                                          | Leaf spring                                                                                                                                   |                |               |
| Steering system<br>&wheel   | Steering                                                                                                                                            | Integral power steering                                                                                                                       |                |               |
|                             | Wheel                                                                                                                                               | 215/75R17.5 tubeless radial tyre                                                                                                              |                |               |
|                             | Brakes                                                                                                                                              | Front disc & Rear drum braking                                                                                                                |                |               |
| Brakes &safety<br>Equipment | Safety                                                                                                                                              | WABCO ABS Engine cabin temperature-alarming device Pneumatic brake *WABCO ESC *WABCO LDWS                                                     |                |               |
| Driver area                 | Driver's area                                                                                                                                       | Integrated instrument panel Multi-function steering wheel Air-cushioning seat *Drivers microphone *Digital tachograph *Mp3 player, Cup holder |                |               |
| Passenger area              | Coach seats with different options 2- or 3-point seatbelts *Overhead luggage racks *Service kits *LED ambient lighting, Tablet holder, Magazine net |                                                                                                                                               |                |               |
| Climate system              | Dependent roof-mounted A/C-15480 kcal Defroster *Dependent roof-mounted A/C-17200 kcal                                                              |                                                                                                                                               |                |               |
| Others                      | *USB port for driver, WIFI                                                                                                                          |                                                                                                                                               |                |               |