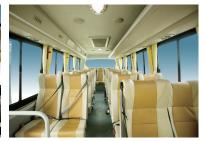

## FOTON H7 INTERCITY BUS

| Vehicle Model               |                                                                                                                                                     | Н7                                                                                                                                            |                |               |
|-----------------------------|-----------------------------------------------------------------------------------------------------------------------------------------------------|-----------------------------------------------------------------------------------------------------------------------------------------------|----------------|---------------|
| Body strructure             |                                                                                                                                                     | Semi-monocoque                                                                                                                                |                |               |
| Overall Dimension           | Length (mm)                                                                                                                                         | 7300                                                                                                                                          |                |               |
|                             | Width (mm)                                                                                                                                          | 2230                                                                                                                                          |                |               |
|                             | Height (mm)                                                                                                                                         | 3030 (with A/C)                                                                                                                               |                |               |
| Seating capacity            |                                                                                                                                                     | 21+1+1 / 23+1+1 / 25+1+1 / 28+1+1                                                                                                             |                |               |
| Door configuration          |                                                                                                                                                     | One / Two out-swing doors *Emergency door                                                                                                     |                |               |
| Luggage compartmen          | t                                                                                                                                                   | 0.7 m <sup>3</sup> Manually operated luggage do                                                                                               | ors, tophinged |               |
| Fuel capacity               |                                                                                                                                                     | 120L                                                                                                                                          |                |               |
| Powertrain                  |                                                                                                                                                     |                                                                                                                                               | CUMMINS POWER  |               |
|                             | Engine                                                                                                                                              | Туре                                                                                                                                          | ISF3.8s3154    | ISF3.8s5154   |
|                             |                                                                                                                                                     | Emission                                                                                                                                      | EURO III       | EURO V        |
|                             |                                                                                                                                                     | Displacement                                                                                                                                  | 3.76           | <del></del>   |
|                             |                                                                                                                                                     | Max. power(kw/rpm)                                                                                                                            | 115/2600       | 115/2600      |
|                             |                                                                                                                                                     | Max.torque(N-m/rpm)                                                                                                                           | 500/1200-1900  | 491/1200-1900 |
|                             | Transmission                                                                                                                                        | Manual Transmission: ZF transmission                                                                                                          |                |               |
|                             | Cluth                                                                                                                                               | Diaphragm spring                                                                                                                              |                |               |
| Axle & suspension           | Axle                                                                                                                                                | Front axle-3.0T & Rear axle-5.5T                                                                                                              |                |               |
|                             | Suspension                                                                                                                                          | Leaf spring                                                                                                                                   |                |               |
| Steering system<br>&wheel   | Steering                                                                                                                                            | Integral power steering                                                                                                                       |                |               |
|                             | Wheel                                                                                                                                               | 215/75R17.5 tubeless radial tyre                                                                                                              |                |               |
|                             | Brakes                                                                                                                                              | Front disc & Rear drum braking                                                                                                                |                |               |
| Brakes &safety<br>Equipment | Safety                                                                                                                                              | WABCO ABS Engine cabin temperature-alarming device Pneumatic brake *WABCO ESC *WABCO LDWS                                                     |                |               |
| Driver area                 | Driver's area                                                                                                                                       | Integrated instrument panel Multi-function steering wheel Air-cushioning seat *Drivers microphone *Digital tachograph *Mp3 player, Cup holder |                |               |
| Passenger area              | Coach seats with different options 2- or 3-point seatbelts *Overhead luggage racks *Service kits *LED ambient lighting, Tablet holder, Magazine net |                                                                                                                                               |                |               |
| Climate system              | Dependent roof-mounted A/C-15480 kcal Defroster *Dependent roof-mounted A/C-17200 kcal                                                              |                                                                                                                                               |                |               |
| Others                      | *USB port for driver, WIFI                                                                                                                          |                                                                                                                                               |                |               |