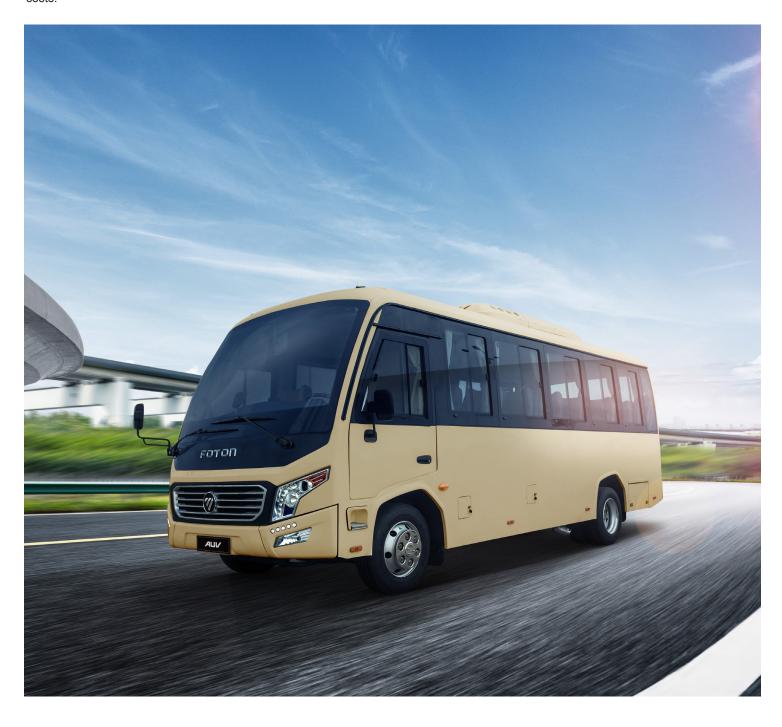

FOTON H7 INTERCITY BUS

## HIGH FUNCTIONALITY COEXISTS WITH ECONOMICAL EFFICIENCY

The new Foton H7 combines high functionality with comfort, and sound quality with excellent safety. Much emphasis has been placed not only on its aerodynamic design and outstanding driving characteristics, but also especially on its efficient fuel consumption and the low life-cycle costs.

Thanks to the high flexibility in terms of the configuration and capacity variants, it can be designed for interurban travel and shuttle transport. The materials, powertrain, processing and production are systematically designed for longevity.