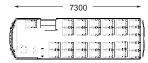

## FOTON H7 INTERCITY BUS

| Vehicle Model               |                                                                                                                                                     | Н7                                                                                                                                            |                |               |
|-----------------------------|-----------------------------------------------------------------------------------------------------------------------------------------------------|-----------------------------------------------------------------------------------------------------------------------------------------------|----------------|---------------|
| Body strructure             |                                                                                                                                                     | Semi-monocoque                                                                                                                                |                |               |
| Overall Dimension           | Length (mm)                                                                                                                                         | 7300                                                                                                                                          |                |               |
|                             | Width (mm)                                                                                                                                          | 2230                                                                                                                                          |                |               |
|                             | Height (mm)                                                                                                                                         | 3030 (with A/C)                                                                                                                               |                |               |
| Seating capacity            |                                                                                                                                                     | 21+1+1 / 23+1+1 / 25+1+1 / 28+1+1                                                                                                             |                |               |
| Door configuration          |                                                                                                                                                     | One / Two out-swing doors *Emergency door                                                                                                     |                |               |
| Luggage compartmen          | t                                                                                                                                                   | 0.7 m <sup>3</sup> Manually operated luggage do                                                                                               | ors, tophinged |               |
| Fuel capacity               |                                                                                                                                                     | 120L                                                                                                                                          |                |               |
| Powertrain                  |                                                                                                                                                     |                                                                                                                                               | CUMMINS POWER  |               |
|                             | Engine                                                                                                                                              | Туре                                                                                                                                          | ISF3.8s3154    | ISF3.8s5154   |
|                             |                                                                                                                                                     | Emission                                                                                                                                      | EURO III       | EURO V        |
|                             |                                                                                                                                                     | Displacement                                                                                                                                  | 3.76           | <del></del>   |
|                             |                                                                                                                                                     | Max. power(kw/rpm)                                                                                                                            | 115/2600       | 115/2600      |
|                             |                                                                                                                                                     | Max.torque(N-m/rpm)                                                                                                                           | 500/1200-1900  | 491/1200-1900 |
|                             | Transmission                                                                                                                                        | Manual Transmission: ZF transmission                                                                                                          |                |               |
|                             | Cluth                                                                                                                                               | Diaphragm spring                                                                                                                              |                |               |
| Axle & suspension           | Axle                                                                                                                                                | Front axle-3.0T & Rear axle-5.5T                                                                                                              |                |               |
|                             | Suspension                                                                                                                                          | Leaf spring                                                                                                                                   |                |               |
| Steering system<br>&wheel   | Steering                                                                                                                                            | Integral power steering                                                                                                                       |                |               |
|                             | Wheel                                                                                                                                               | 215/75R17.5 tubeless radial tyre                                                                                                              |                |               |
|                             | Brakes                                                                                                                                              | Front disc & Rear drum braking                                                                                                                |                |               |
| Brakes &safety<br>Equipment | Safety                                                                                                                                              | WABCO ABS Engine cabin temperature-alarming device Pneumatic brake *WABCO ESC *WABCO LDWS                                                     |                |               |
| Driver area                 | Driver's area                                                                                                                                       | Integrated instrument panel Multi-function steering wheel Air-cushioning seat *Drivers microphone *Digital tachograph *Mp3 player, Cup holder |                |               |
| Passenger area              | Coach seats with different options 2- or 3-point seatbelts *Overhead luggage racks *Service kits *LED ambient lighting, Tablet holder, Magazine net |                                                                                                                                               |                |               |
| Climate system              | Dependent roof-mounted A/C-15480 kcal Defroster *Dependent roof-mounted A/C-17200 kcal                                                              |                                                                                                                                               |                |               |
| Others                      | *USB port for driver, WIFI                                                                                                                          |                                                                                                                                               |                |               |